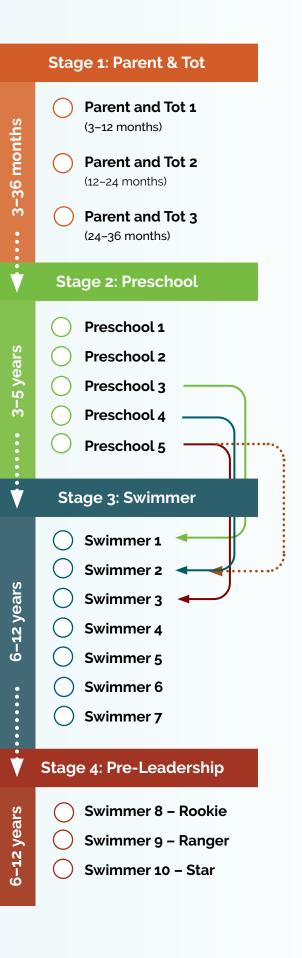

### € Fall 2024 and Winter 2025 ☆

| Registration                    | 6    |
|---------------------------------|------|
| Events                          | .10  |
| <u>Culture</u>                  | .12  |
| Fitness Memberships             | .14  |
| Inclusion Support               | .18  |
| <u>Camps</u>                    | .24  |
| Registered Programs             | .34  |
| Family & Parented Programs      | . 36 |
| Child Programs (ages 4–12)      | . 43 |
| Youth Programs (ages 12–17)     | . 57 |
| Adult Programs                  | . 63 |
| Swimming                        | .74  |
| Fall Preschool Swim Lessons     | . 80 |
| Fall Swim Lessons (ages 6–15)   | . 88 |
| Winter Preschool Swim Lessons   | .96  |
| Winter Swim Lessons (ages 6–15) | 102  |
| Low Ratio Swim Lessons          |      |
| Private Swim Lessons            | 118  |

| Leadership | & | <b>First Aid</b> | ••••• | 132 |
|------------|---|------------------|-------|-----|

Specialty Swim Lessons......126