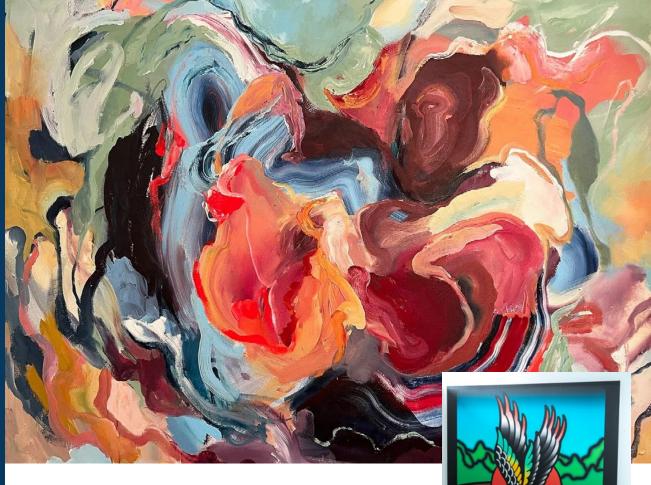

## culture

Above: "One Fish Two Fish"; inset: "Stay True"

### New murals were installed at two recreation centres in May

"Stay True" by Jon Colwell, installed at South Oshawa Community Centre. This artwork is an autobiographical piece by Jon Colwell, exploring the tension between his creative vision and the expectations imposed on him by others because of his Indigenous identity. Colwell symbolizes himself as the eagle depicted in a neo-traditional tattoo style, venturing into creating new works while the background hints at the Woodland style artwork typically expected of him being left behind. The black border and beveled edges represent a still frame or Polaroid, capturing the decisive moment to deviate from expectations and pursue authentic self-representation.

"One Fish Two Fish" by Meaghan Claire Kehoe, installed at Northview Community Centre. This artwork is an exploration of childhood nostalgia, depicted through vibrant colors and playful forms intended to recall joyful memories. Inspired by whimsical stories like those of Dr. Seuss, this painting invites viewers to reconnect with the fun and innocence of childhood, where imagination knows no bounds. "One Fish Two Fish" celebrates the freedom to dream and create, offering a journey into possibility and wonder.