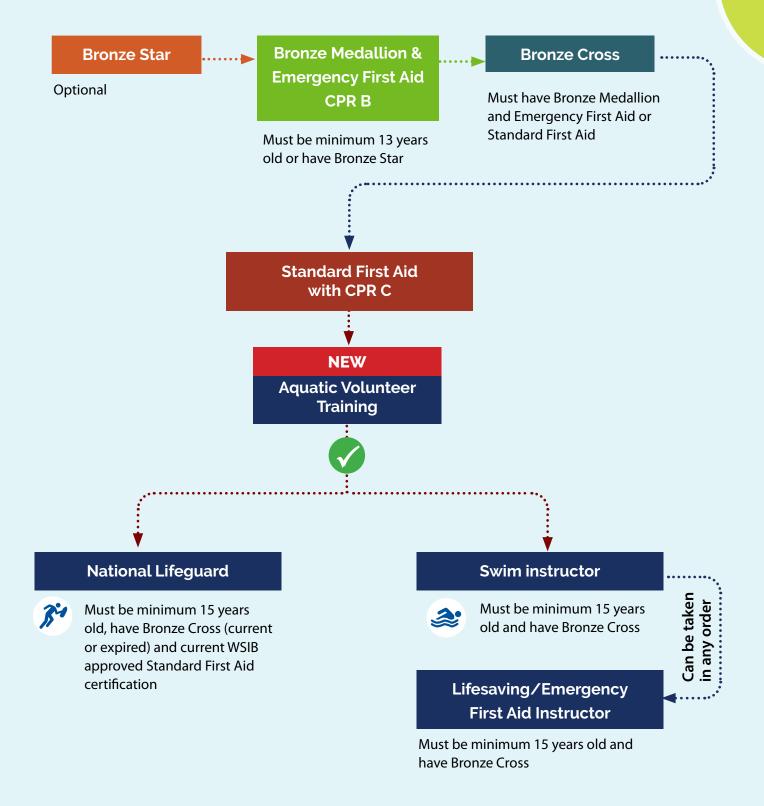

| Jan 5–Mar 2  | 7:30 p.m.  | 9          | 45965        | \$84.60 |  |  |  |  |
| Tue                      | Jan 7–Mar 4  | 7:30 p.m.  | 9          | 45966        | \$84.60 |  |  |  |  |
| Thu                      | Jan 9–Mar 6  | 7:30 p.m.  | 9          | 45967        | \$84.60 |  |  |  |  |
| Fri                      | Jan 10–Mar 7 | 11:30 a.m. | 9          | 45968        | \$84.60 |  |  |  |  |

# S f S f

# LIFEGUARD

# Making registration simple

Community members no longer need to register for separate course materials.

All aquatic leadership courses now include the cost for awards, manuals and course materials in their fees.

Visit <u>oshawa.ca/lifeguarding</u> for more information about our leadership programs.

<u>\_</u>

# How to become a lifeguard or swim instructor



Aquatic Leadership courses are offered in two formats, an extended course and crash course

### **Extended courses**

Extended courses are scheduled over the duration of a program session (i.e several weeks) and give candidates more opportunities to practice what they learnt in between each class.

### **Crash courses**

Crash courses allow candidates to complete a full course intensively over one or two weekends or consecutive days. Crash courses are best suited for highly motivated, mature learners ready to perform required skills with little time to practice between each class.

## **Course Prerequisites**

## Age prerequisites

Minimum age prerequisites must be attained by the last day of the course or the day of the exam. There are no exceptions. Acceptable proof of age includes: bi