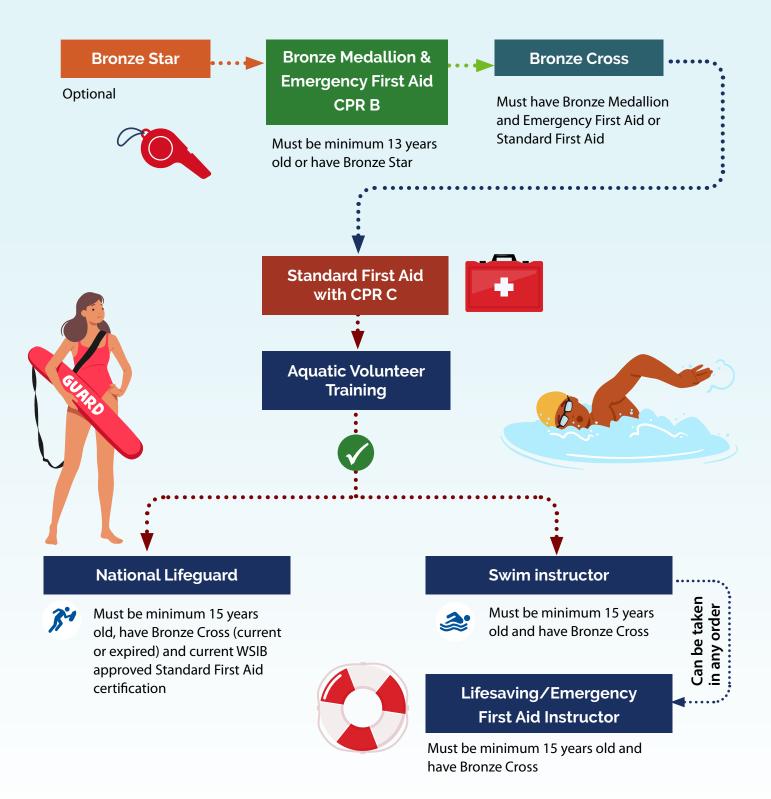

| 49692        | \$84.60 |  |  |

#### Become a

# lifeguard

# and start your career with the City of Oshawa

We are looking for enthusiastic and energetic certified Lifeguards and Swim Instructors for all our pools. Flexible working hours available include daytime, evening and weekend shifts to fit your schedule.

Visit <u>oshawa.ca/careers</u> to find current employment opportunities.

All applicants are thanked for their interest, however, only selected candidates will be contacted.

# aquatic leadership



#### **Making registration simple**

All aquatic leadership courses include the cost for awards, manuals and course materials in their fees.

Visit <u>oshawa.ca/lifeguarding</u> for more information about our leadership programs.

# How to become a lifeguard or swim instructor





#### **Aquatic Leadership Courses**

Ĭ

Aquatic Leadership courses are offered in two formats, an extended course and crash course

#### **Extended courses**

Extended courses are scheduled over the duration of a program session (i.e several weeks) and give candidates more opportunities to practice what they learnt in between each class.

#### **Crash courses**

Crash courses allow candidates to complete a full course intensively over one or two weekends or consecutive days. Crash courses are best suited for highly motivated, mature learners ready to perform required skills with little time to practice between each class.

#### **Course Prerequisites**

#### Age prerequisites

Minimum age prerequisites must be attained by the last day of the course or the day of the exam. There are no ex