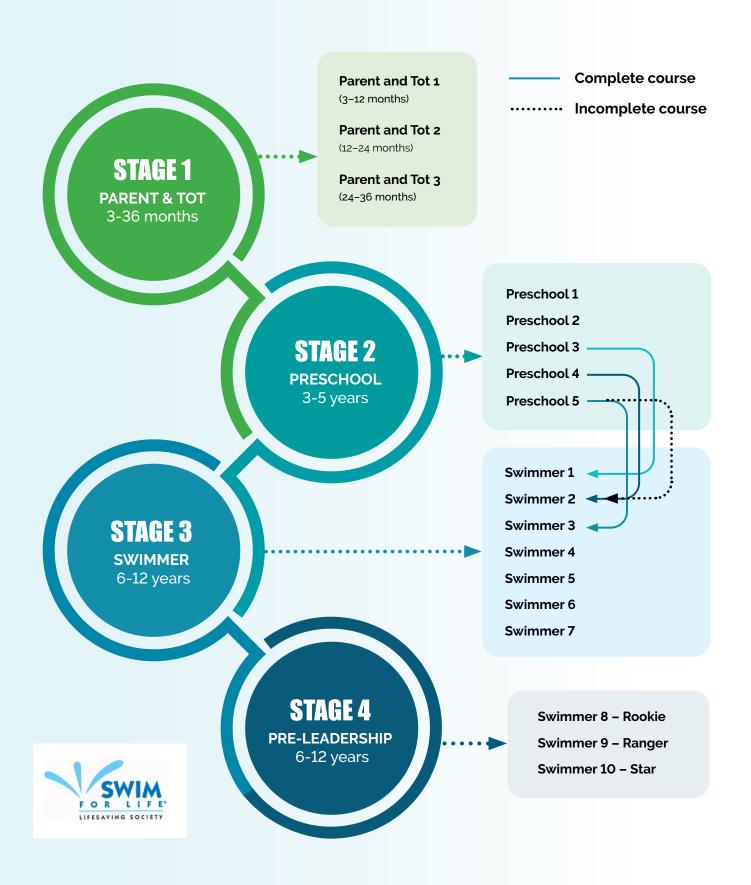

ing public or fun swim hours for a |  |  |
| Green      | 10 yrs +    | May swim unaccompanied  Pass swim test – may enter the deep end of the pool                                                                                | free swim assessment before registering for swim lessons.                                             |  |  |

#### **Swim test cards**

Children who have passed the swim test and received a green wristband, are eligible to purchase a City of Oshawa swim test card. This card entitles the child to a green wristband upon entry to any City pool. To receive a swim test card, present your child's green wristband (on their wrist) to a staff member at a reception desk. There is a fee of \$5.31 associated with obtaining the swim test card.

# **Swimming Lesson Pathways**



# **Swimming Level Descriptions**

#### Parent and Tot (4-36 months)



#### Parent and Tot 1 (3-12 months)

Designed for the 3- to 12-month-old to learn to enjoy the water with the parent.

#### Parent and Tot 2 (12-24 months)

Designed for the 12- to 24-month-old to learn to enjoy the water with the parent.

#### Parent and Tot 3 (24–36 months)

Designed for the 24- to 36-month-old to learn to enjoy the water with the parent.



All sessions on pages 69 and 70 are eligible for financial assistance



**Parented program** 

#### Transition Level (2-5 years)



#### Transition Level (2-5 years)

Designed for toddlers/preschoolers comfortable in the water and capable of doing skills independent from a caregiver. Caregivers are to participate (and should come prepared to be in the class) u